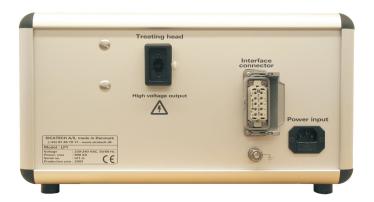

## UNI-SYSTEMS

· · LF series

The Uni-systems from SICATECH A/S is the ideal solution for pre-treatment of all kinds of plastic.

The system operates at low frequency and is easily used without any type of counter electrode and does not require any special fixture design or insulation.

The Uni-systems can be operated manually or easily incorporated into any production line.

The LF series includes models with 1. 2. 3 or 4 treating heads as standard, but can be custom fitted with any number of heads.

The heads can be activated individually.

The Uni-systems connection of treating heads and interface cable is designed for minimum use of tools and installation time

Simple and optimal design reduces the service time when changing electrodes

| SpecificationsLF 1Number of head(s)1Treating area, max.:65x95mmPower output:800 wattDimension:410x410mmHeight:230mmWeight (Net):25 kg.Input voltage:115/230 volt | LF 2         | LF 3         | LF 4         |
|------------------------------------------------------------------------------------------------------------------------------------------------------------------|--------------|--------------|--------------|
|                                                                                                                                                                  | 2            | 3            | 4            |
|                                                                                                                                                                  | 65x95mm x 2  | 65x95mm x 3  | 65x95mm x 4  |
|                                                                                                                                                                  | 800 watt x 2 | 800 watt x 3 | 800 watt x 4 |
|                                                                                                                                                                  | 410x410mm    | 820x420mm    | 820x420mm    |
|                                                                                                                                                                  | 230mm        | 250mm        | 250mm        |
|                                                                                                                                                                  | 40 kg.       | 65 kg.       | 80 kg.       |
|                                                                                                                                                                  | 115/230 volt | 2x230 volt   | 2x230 volt   |