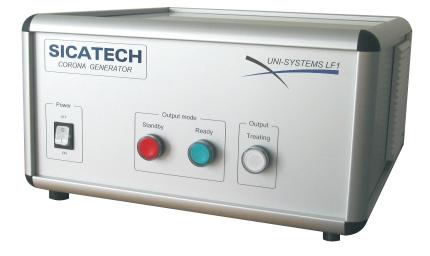

## UNI-SYSTEMS

· · LF series

The Uni-systems from SICATECH A/S is the ideal solution for pre-treatment of all kinds of plastic.

The system operates at low frequency and is easily used without any type of counter electrode and does not require any special fixture design or insulation.

The Uni-systems can be operated manually or easily incorporated into any production line.

The LF series includes models with 1. 2. 3 or 4 treating heads as standard, but can be custom fitted with any number of heads.

The Uni-systems connection of treating heads and interface cable is designed for minimum use of tools and installation time

Simple and optimal design reduces the service time when changing electrodes

| SpecificationsLF 1Number of head(s)1Treating area, max.:65x95mmPower output:800 wattDimension:410x410mmHeight:230mmWeight (Net):25 kg.Input voltage:115/230 volt | LF 2         | LF 3         | LF 4         |
|------------------------------------------------------------------------------------------------------------------------------------------------------------------|--------------|--------------|--------------|
|                                                                                                                                                                  | 2            | 3            | 4            |
|                                                                                                                                                                  | 65x95mm x 2  | 65x95mm x 3  | 65x95mm x 4  |
|                                                                                                                                                                  | 800 watt x 2 | 800 watt x 3 | 800 watt x 4 |
|                                                                                                                                                                  | 410x410mm    | 820x420mm    | 820x420mm    |
|                                                                                                                                                                  | 230mm        | 250mm        | 250mm        |
|                                                                                                                                                                  | 40 kg.       | 65 kg.       | 80 kg.       |
|                                                                                                                                                                  | 115/230 volt | 2x230 volt   | 2x230 volt   |