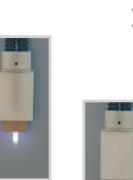

## UNI-SYSTEMS

Small

Large

LF series

The Uni-systems treating head with durable ceramic nozzle.

The head comes in three different treating sizes with treating area up to 95 mm pending on the surface and material.