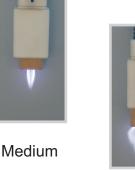

## UNI-SYSTEMS

Small

Large

LF series

The Uni-systems treating head with durable ceramic nozzle.

The head comes in three different treating sizes with treating area up to 95 mm pending on the surface and material.