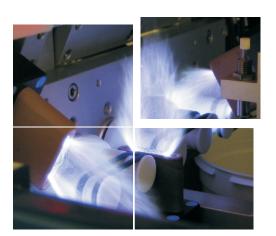

## UNI-SYSTEMS

· · LF series

The Uni-systems from SICATECH A/S is the ideal solution for pre-treatment of all kinds of plastic.

The system operates at low frequency and is easily used without any type of counter electrode and does not require any special fixture design or insulation.

The heads can be activated individually.